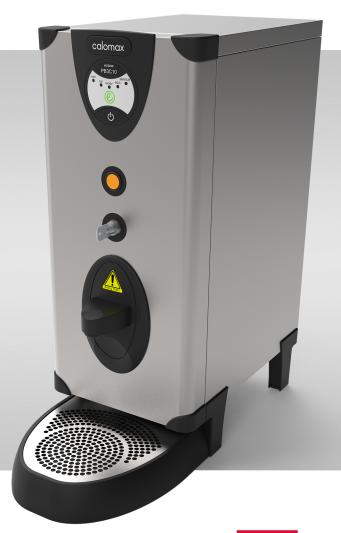

## ECLIPSE PB3C10

## **Key Features:**

- Key operated, lock / unlock status
- Push button dispense operation
- Temperature controlled to 90°C
- Concealed tap for additional safety
- UK designed and made
- 10L rapid draw off
- Easy install and service features removable front panel
- Energy-saving "eco" button which reduces the volume of boiling water by 50% at "off peak" times of demand
- Clear and unambiguous self-diagnostic display panel
- Integral scale-inhibitor technology
- Extended 2-year warranty
- No steam emissions
- 13A plug fitted
- Discrete on/off switch incorporated into moulding
- Competitively priced
- Cool-to-touch stainless steel outer casing
- Complete with matching spill-tray
- Supplied complete with food grade hose
- Counter-top securing clamps available as an optional extra