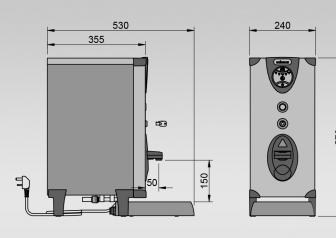

## ECLIPSE PB3C10







## **Key Features:**

- Key operated, lock / unlock status
- Push button dispense operation
- Temperature controlled to 90°C
- Concealed tap for additional safety
- UK designed and made
- 10L rapid draw off
- Easy install and service features removable front panel
- Energy-saving "eco" button which reduces the volume of boiling water by 50% at "off peak" times of demand
- Clear and unambiguous self-diagnostic display panel
- Integral scale-inhibitor technology
- Extended 2-year warranty
- No steam emissions
- 13A plug fitted
- Discrete on/off switch incorporated into moulding
- Competitively priced
- Cool-to-touch stainless steel outer casing
- Complete with matching spill-tray
- Supplied complete with food grade hose
- Counter-top securing clamps available as an optional extra